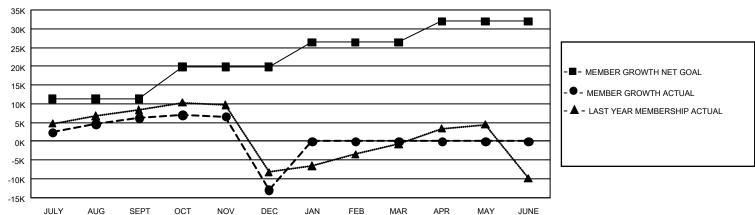

## REPORT DOES NOT INCLUDE CLUBS IN UNDISTRICTED AREAS.

| Clubs         |               |             |               | Members               |                        |                         |                                                    |  |
|---------------|---------------|-------------|---------------|-----------------------|------------------------|-------------------------|----------------------------------------------------|--|
|               | RESULTS FOR   | R 2019-2020 |               | RESULTS FOR 2019-2020 |                        |                         |                                                    |  |
| QUARTER       | NEW CLUB GOAL | NEW CLUBS   | DROPPED CLUBS | QUARTER MEM           | BER GROWTH NET<br>GOAL | MEMBER GROWTH<br>ACTUAL | DROPPED<br>MEMBERS ACTUAL<br>(including transfers) |  |
| JULY/AUG/SEPT | 1,215         | 354         | 72            | JULY/AUG/SEPT         | 33,993                 | 17,780                  | 10,314                                             |  |
| OCT/NOV/DEC   | 627           | 189         | 498           | OCT/NOV/DEC           | 25,620                 | 10,794                  | 28,704                                             |  |
| JAN/FEB/MAR   | 447           | 0           | 0             | JAN/FEB/MAR           | 19,596                 | 0                       | 0                                                  |  |
| APR/MAY/JUNE  | 282           | 0           | 0             | APR/MAY/JUNE          | 16,632                 | 0                       | 0                                                  |  |

#### GOALS AND ACTUAL MEMBERS CUMULATIVE

| DROPPED CLUBS: 570 |        | 3,934 CLUBS OF 10,633 ADDED 1 OR<br>MORE NEW MEMBERS | GENDER DISTRIBUTION  MALE 252,971 (73.11%) |                 |         |
|--------------------|--------|------------------------------------------------------|--------------------------------------------|-----------------|---------|
| DROPPED MEMBERS    |        |                                                      | FEMALE                                     | 93,057 (26.89%) |         |
| DECEASED           | 466    | CLICK HERE FOR CUMULATIVE                            | TOTAL FAMILY UNIT MEMBERS                  |                 | 161,006 |
| CLUB CANCELLED     | 14,200 | MEMBERSHIP DATA                                      |                                            |                 | 00.700  |
| OTHER              | 24,346 |                                                      | FAMILY MEMBERS PAYING HALF DUES            |                 | 96,786  |
| TOTAL              | 39,012 |                                                      | DOLG                                       |                 |         |