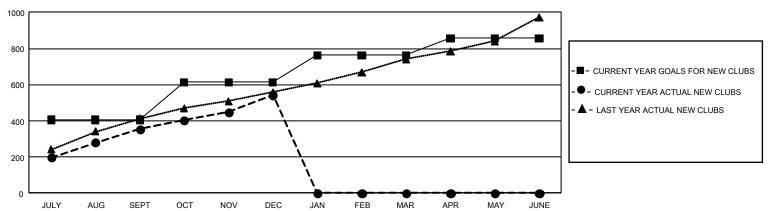

## REPORT DOES NOT INCLUDE CLUBS IN UNDISTRICTED AREAS.

| Clubs         |               |             |               | Members               |                        |                         |                                                    |  |
|---------------|---------------|-------------|---------------|-----------------------|------------------------|-------------------------|----------------------------------------------------|--|
|               | RESULTS FOR   | R 2019-2020 |               | RESULTS FOR 2019-2020 |                        |                         |                                                    |  |
| QUARTER       | NEW CLUB GOAL | NEW CLUBS   | DROPPED CLUBS | QUARTER MEM           | BER GROWTH NET<br>GOAL | MEMBER GROWTH<br>ACTUAL | DROPPED<br>MEMBERS ACTUAL<br>(including transfers) |  |
| JULY/AUG/SEPT | 1,215         | 354         | 72            | JULY/AUG/SEPT         | 33,993                 | 17,780                  | 10,314                                             |  |
| OCT/NOV/DEC   | 627           | 189         | 498           | OCT/NOV/DEC           | 25,620                 | 10,794                  | 28,704                                             |  |
| JAN/FEB/MAR   | 447           | 0           | 0             | JAN/FEB/MAR           | 19,596                 | 0                       | 0                                                  |  |
| APR/MAY/JUNE  | 282           | 0           | 0             | APR/MAY/JUNE          | 16,632                 | 0                       | 0                                                  |  |

#### GOALS AND ACTUAL NEW CLUBS CUMULATIVE